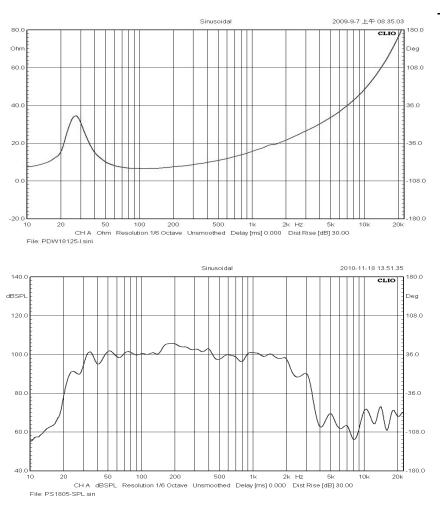

www.mcmelectronics.com

| Model Number:                | 55-2984             |                       |
|------------------------------|---------------------|-----------------------|
| GENERAL SPECIFICATIONS       |                     |                       |
| Nominal Diameter:            | 18 inch             |                       |
| Rated Lmpedance:             | 8 ohms              |                       |
| Operating Bandwidth:         | 30Hz ~2.5KHz (-3dB) |                       |
| Power Handling Capacity:     | 700 Watts           |                       |
| Sensitivity (1W/M):          | 99dB (±3dB)         |                       |
| Voice Coil Diameter:         | 4 inch              |                       |
| THIELE-SMALL PARAMRTER       |                     |                       |
| Resonance Frequency          | Fs:                 | 27.1Hz                |
| DC Resistance                | Re:                 | 6.3 ohm               |
| Mechanical Q Factor          | Qms:                | 2.7604                |
| Electrical Q Factor          | Qes:                | 0.4683                |
| Total Q Factor               | Qts:                | 0.4004                |
| Equivalent Cas air load      | Vas:                | 473.84 liters         |
| Surface Area of Cone         | Sd:                 | 0.1225 m <sup>2</sup> |
| Efficiency Bandwidth Product | EBP                 | 67.7                  |
| Voice Coil Over Hang         | X-max               | 7 mm                  |
| PHYSICAL INFORMATION         |                     |                       |
| Basket:                      | Cast Aluminium      |                       |
| Magnet Type:                 | 100 OZ              |                       |
| Cone Material:               | None press paper    |                       |
| Surround:                    | cloth               |                       |
| Dust Cap:                    | paper               |                       |
| Damper:                      | cloth               |                       |