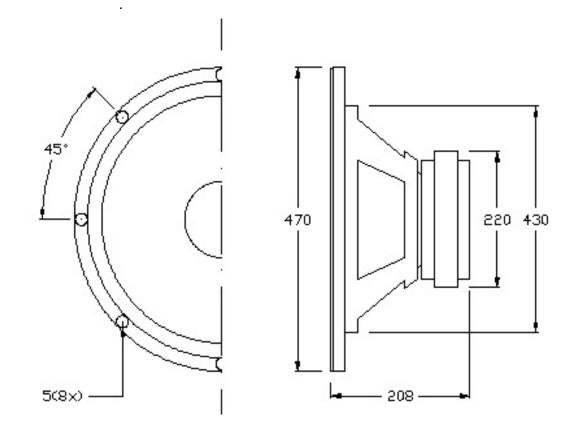

|
| Surface Area of Cone         | Sd:                 | 0.1225 m <sup>2</sup> |
| Efficiency Bandwidth Product | EBP                 | 67.7                  |
| Voice Coil Over Hang         | X-max               | 7 mm                  |
| PHYSICAL INFORMATION         |                     |                       |
| Basket:                      | Cast Aluminium      |                       |
| Magnet Type:                 | 100 OZ              |                       |
| Cone Material:               | None press paper    |                       |
| Surround:                    | cloth               |                       |
| Dust Cap:                    | paper               |                       |
| Damper:                      | cloth               |                       |





ALL DIMENSIONS ARE IN MILLIMETERS