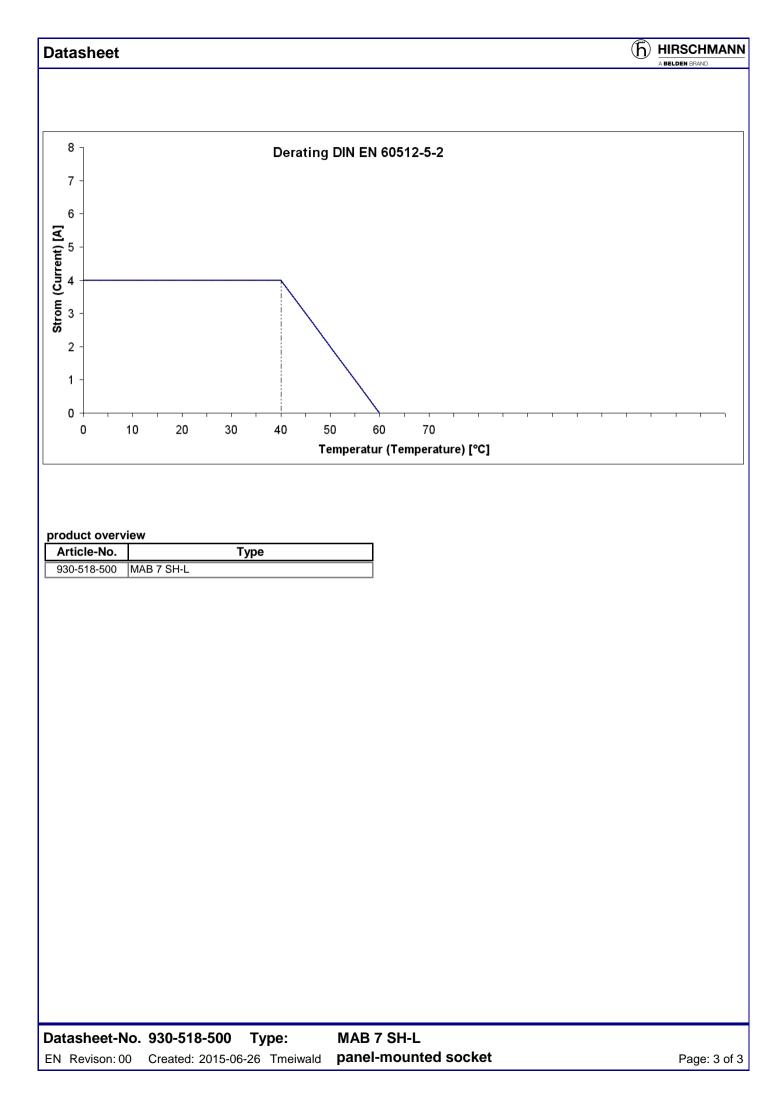

## Datasheet

|                                                       |                                            | A BELDEN B |
|-------------------------------------------------------|--------------------------------------------|------------|
| Product description                                   |                                            |            |
| Description                                           | panel-mounted socket for PCB               |            |
| Туре                                                  | MAB 7 SH-L                                 |            |
| Order No                                              | 930-518-500                                |            |
| Type of contacts                                      | female                                     |            |
| Number of contacts                                    | 7                                          |            |
| Standard                                              | DIN EN 60 130-9; Pin assignment: DIN 41524 |            |
| Color housing                                         | black                                      |            |
| Technical data                                        |                                            |            |
| Rated voltage                                         | 34V AC/DC                                  |            |
| Rated current *                                       | 4 A                                        |            |
| Pollution degree                                      | 3 acc. to DIN EN 60664-1 (VDE 0110-1)      |            |
| Type of connection                                    | solder, PCB; THT-wave soldering            |            |
| Mating cycles                                         | max. 50                                    |            |
| * Notice derating                                     |                                            |            |
| Materials                                             |                                            |            |
| Contact                                               | CuZn                                       |            |
| Contact plating                                       | Cu/Sn                                      |            |
| Contact bearer                                        | PBT GF                                     |            |
| Environmental conditions                              |                                            |            |
| Protection class (IEC 60529) *                        | IP30                                       |            |
| Temperature range                                     | -20°C to +60°C, notice Derating            |            |
| * only if mounted and locked in combination with Hirs | schmann / Lumberg connector.               |            |
| Flammability class                                    |                                            |            |
| Contact bearer                                        | UL 94 V-0                                  |            |
|                                                       |                                            |            |
| Accessories                                           |                                            |            |