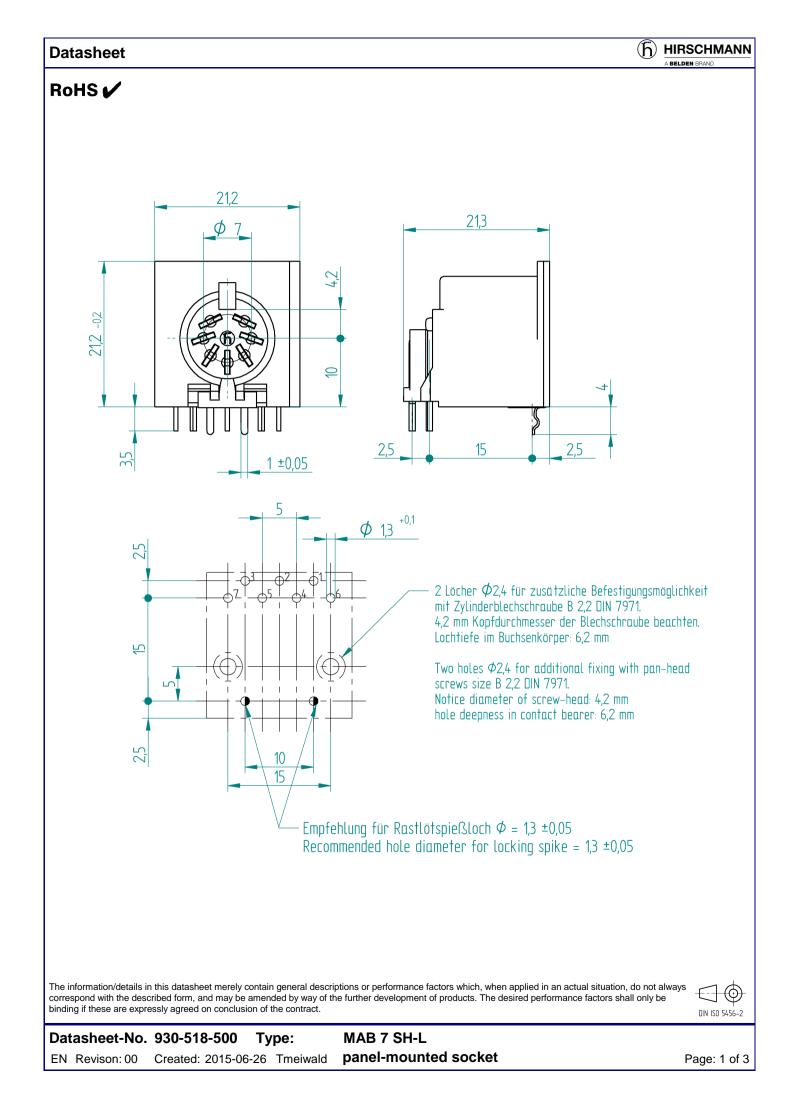

## Datasheet

|                                                       |                                            | A BELDEN B |
|-------------------------------------------------------|--------------------------------------------|------------|
| Product description                                   |                                            |            |
| Description                                           | panel-mounted socket for PCB               |            |
| Туре                                                  | MAB 7 SH-L                                 |            |
| Order No                                              | 930-518-500                                |            |
| Type of contacts                                      | female                                     |            |
| Number of contacts                                    | 7                                          |            |
| Standard                                              | DIN EN 60 130-9; Pin assignment: DIN 41524 |            |
| Color housing                                         | black                                      |            |
| Technical data                                        |                                            |            |
| Rated voltage                                         | 34V AC/DC                                  |            |
| Rated current *                                       | 4 A                                        |            |
| Pollution degree                                      | 3 acc. to DIN EN 60664-1 (VDE 0110-1)      |            |
| Type of connection                                    | solder, PCB; THT-wave soldering            |            |
| Mating cycles                                         | max. 50                                    |            |
| * Notice derating                                     |                                            |            |
| Materials                                             |                                            |            |
| Contact                                               | CuZn                                       |            |
| Contact plating                                       | Cu/Sn                                      |            |
| Contact bearer                                        | PBT GF                                     |            |
| Environmental conditions                              |                                            |            |
| Protection class (IEC 60529) *                        | IP30                                       |            |
| Temperature range                                     | -20°C to +60°C, notice Derating            |            |
| * only if mounted and locked in combination with Hirs | schmann / Lumberg connector.               |            |
| Flammability class                                    |                                            |            |
| Contact bearer                                        | UL 94 V-0                                  |            |
|                                                       |                                            |            |
| Accessories                                           |                                            |            |

Mating connectors / fitting to

cabel plug acc. to: DIN EN 60 130-9; Pin assignment: DIN 41524 (7 poles)