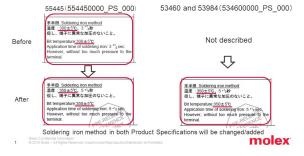

#### Before Change

## **Changing Point**

Method of Identifying Change

## After Change

No special marking on the product or packaging

#### Overview

- Reason for change
  - Soldering iron method in both Product Specifications will be changed/added
  - due to optimize Manual Soldering Specification
- Product Impact
- No impact to Fit, Form or Function
- Part Number Impact
- **—** 55445-1029, 53460-0639, 53984-0681
- How the change implement
  - Use as is
- Qualification Reports and samples available upon request after the date shown above
- © 2018 Molex All Rights Reserved. Unsutherized Reproduction Distribution is Prohibite