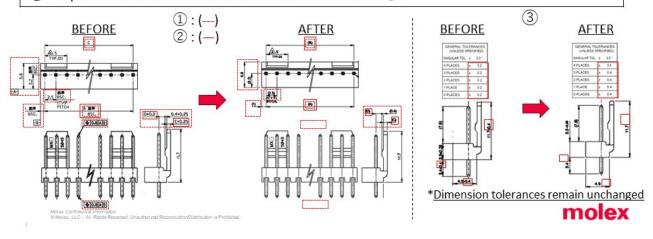

# Change Item Eliminate GD&T dimensions and convert customer nonessential dimension to reference. Rearrange dimension alphabets to match with all drawings. Standardize general tolerances to align with all drawings. \*no change on dimension tolerances Update Notes and remove FELV AND ROHS COMPLIANT .

#### Change Item

- Eliminate GD&T dimensions and convert customer nonessential dimensions to reference.
- 2. Rearrange dimension alphabets to match with all drawings.
- 3. Standardize general tolerances to align with all drawings. \*no change on dimension tolerances
- 4. Update Notes and remove 「ELV AND RoHS COMPLIANT」.
  \*Molex will remain ELV and RoHS compliant after this removal