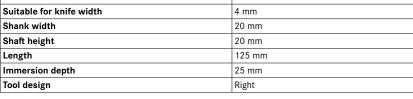

### Advantage

- High-quality and wear-resistant steel support with high-strength clamping element
- precisely manufactured insert setting

| Art. no.                 | 17673 424 |  |
|--------------------------|-----------|--|
| Suitable for knife width | 4 mm      |  |
| Shank width              | 20 mm     |  |
| Shaft height             | 20 mm     |  |
| Length                   | 125 mm    |  |
| Immersion depth          | 25 mm     |  |
| Tool design              | Right     |  |