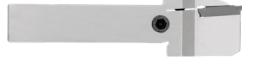

# Recessing system ATORN clamp holder with internal cooling, right, AME for cutting, grooving and copying using AD, AE cutting inserts

### Application

For cutting, grooving and copy turning externally.

■ Precision-manufactured steel support, nickel-plated and hardened with clamping element