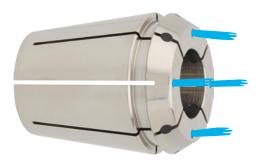

# Execution:

- With square drive for positive engagement of the screw tap.
- For internal cooling (can be used up to 120 bar).
- Concentricity < 10 µm.
- Concentricity less than 10 µm.