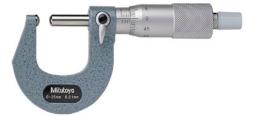

## Micrometer

With cylindrical and spherical measuring faces

## Application:

For measuring e.g. curved surfaces and wall thicknesses of pipes, bearings, rings, etc.

## Version:

- Semi-gloss chrome-plated scale drum and sleeve
- Carbide-tipped measuring faces
- Friction coupling for consistent, repeatable measuring force