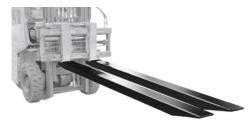

## Fork extension, lower side closed For loads which lie outside of the base fork teeth

## Application:

I deal solution for loads which are longer than the fork prongs of the industrial truck, allowing rapid and convenient insertion of the fork prongs. Can be used also for loads which lie outside of the base fork teeth.

## Execution:

- Sturdy steel structure
- Secured with socket pin
- Lower side closed