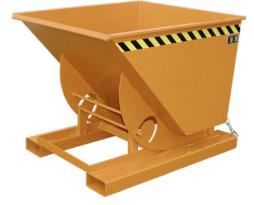

# Tilting container with roll-off mechanism—favourable load centre Carrying capacity 1000 kg, without wheels

#### Version:

- Tilting at any height using a wire rope from the stacker seat
- Sheet metal tray with surrounding edge profile
- Sturdy base frame with fork pockets
- Protection against accidental slipping and tipping
- All dimensions without wheels

## Advantage:

- With roll-off mechanism
- Favourable load centre