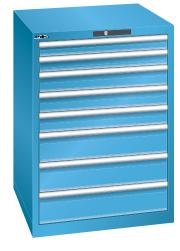

## **Drawer cabinets**

Stationary

#### **Execution:**

- All drawers with full extension
- Individual drawer lock as standard feature to prevent the cabinet from tipping over
- Perforated, slotted drawers provide a secure hold
- Very robust construction for a wide variety of applications and very demanding requirements