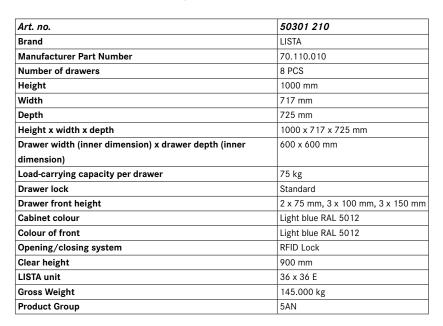

## **Drawer cabinets**

Stationary



## Application:

For day-to-day heavy-duty use in workshops

#### **Execution:**

- All drawers with full extension
- Individual drawer lock as standard feature to prevent the cabinet from tipping over
- Perforated, slotted drawers provide a secure hold
- Very robust construction for a wide variety of applications and very demanding requirements

## Advantage:

- Optimum wall height to keep items from falling out and getting lost
- Folding handle strips for simple, clean and protected labelling
- High quality made in Germany and Swiss-made
- Runs perfectly smoothly and easily due to the lack of crossbars on the differential extension slide
- Full extension clear overview and optimal access





# EAN

7612269064674