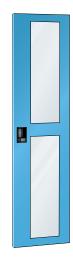

## **Double wing doors**

## **Execution:**

• Hinged doors made of solid sheet metal or with viewing windows: Double wing with 2-point bar closure with recess for folding lock. The hinged doors can also be retrofitted to any shelf. Design: Sheet steel or sheet steel with viewing windows.

| Art. no.                 | 50304 066                            |
|--------------------------|--------------------------------------|
| Brand                    | LISTA                                |
| Manufacturer Part Number | 79.638.010                           |
| Width                    | 817 mm                               |
| Height                   | 2200 mm                              |
| Depth                    | 50 mm                                |
| Colour                   | Light blue RAL 5012                  |
| Door design              | Double wing door with viewing window |
| Gross Weight             | 31.000 kg                            |
| Product Group            | 5AN                                  |