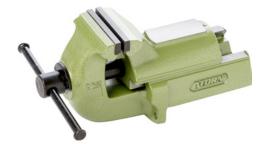

## Parallel vice 100 to 150 mm, colour green With rear opening action, made of grey cast iron

## Version

- High-quality grey cast iron with pearlitic texture
- $\hfill \hfill \hfill$
- Smooth-running spindle with trapezoidal thread
- Cast-on pipe clamping jaws
- Plain anvil face

## Advantage

- Excellent clamping precision thanks to long, prismatic precision guide
- Spindle protected from dirt and damage by covering

| Art. No.                 | 51028 012      |
|--------------------------|----------------|
| Jaws width               | 125 mm         |
| Min./max. clamping width | 0-175 mm       |
| Clamp in depth           | 80 mm          |
| Weight                   | 24 kg          |
| Colour                   | Green          |
| Material                 | Grey cast iron |