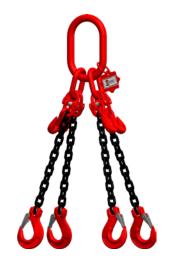

## Attachment chains, quality class 8, 4-stranded With retractable strands

## **Execution:**

- High-strength, hardened and tempered chain, quality class 8
- Complete with safety load hooks
- Chain strands, can be shortened with claws