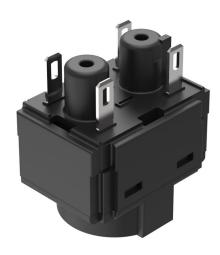

### Wiring diagram

### Switching element

Switching current 5 /

Switching system Slow-make switching element

Contacts 2 NC
Contact material Silver
Switching voltage 250 V AC/DC

eao 🔳

### Legend

Contacts: NC = Normally closed

eao 🔳