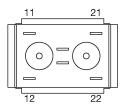

pert Partner for **Human Machine Interfaces**

### 61-8755.17 - Switching element for emergency-stop switch, foolproof EN IEC 60947-5-5

## 61-8755.17 - Switching element for emergency-stop switch, foolproof EN IEC 60947-5-5



Attention: The preview is based on a sample product. This can differ from your current configuration.

#### **Other Attributes**

Weight 0,008 kg

### **Connection Method**

Terminal Solder 2.8 x 0.5 mm

### Switching element

Switching current 5 /

Switching system Slow-make switching element

Contacts 2 NC
Contact material Silver
Switching voltage 250 V AC/DC

eao 🔳

# EAO – Your Expert Partner for **Human Machine Interfaces**

### 61-8755.17 - Switching element for emergency-stop switch, foolproof EN IEC 60947-5-5

### Wiring diagram



### **Component layout**



### Legend

Contacts: NC = Normally closed

eao 🔳