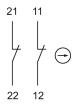

### Wiring diagram

### Switching element

Switching current 5 /

Switching system Slow-make switching element

Contacts 2 NC
Contact material Silver
Switching voltage 250 V AC/DC

eao 🔳

### Legend

Contacts: NC = Normally closed

eao 🔳