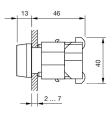

or full-face illumination, round - Actuator



Attention: The preview is based on a sample product. This can differ from your current configuration.

#### Attribute

Design Front dimension Front form IP front protection Mounting cut-out Diffusor cap colour Diffusor cap illumination Diffusor cap optics Housing colour Housing material Lens cap colour Lens cap material Lens cap optical effect Marking cap colour Marking cap illumination Marking cap optics Terminal Weight

Function

Indicator

raised Ø 29 mm round IP65 Ø 22.3 mm White illuminative translucent Grey Plastic Green Plastic transparent White illuminative translucent Screw terminal 0.05 kg



# EAO – Your Expert Partner for Human Machine Interfaces

### 704.000.5 - Indicator full-face illumination, round - Actuator

#### Dimensions



#### Mounting cut-outs



### Wiring diagrams