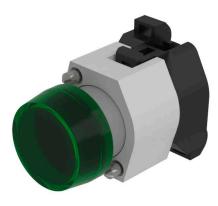

### 704.000.5 - Indicator full-face illumination, round - Actuator

### 704.000.5 - Indicator full-face illumination, round - Actuator

Attention: The preview is based on a sample product. This can differ from your current configuration.

Function

Indicator

raised Ø 29 mm round IP65 Ø 22.3 mm White illuminative translucent Grey Plastic Green Plastic transparent White illuminative translucent Screw terminal 0.05 kg