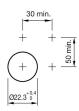

round - Actuator



Attention: The preview is based on a sample product. This can differ from your current configuration.

#### Attribute

Design Front dimension Front form IP front protection Mounting cut-out Diffusor cap colour Diffusor cap illumination Diffusor cap optics Housing colour Housing material Lens cap colour Lens cap material Lens cap optical effect Marking cap colour Marking cap illumination Marking cap optics Terminal Weight

Function

Indicator

raised Ø 29 mm round IP65 Ø 22.3 mm White illuminative translucent Grey Plastic Green Plastic transparent White illuminative translucent Screw terminal 0.05 kg



# EAO – Your Expert Partner for Human Machine Interfaces

### 704.000.5 - Indicator full-face illumination, round - Actuator

#### Dimensions



#### Mounting cut-outs



### Wiring diagrams