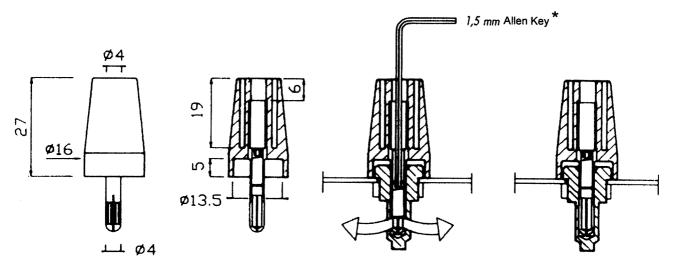

DED SOCKET ADAPTOR |
| 17-1640    | n/a               | n/a                           |

| 4mm connectors                                                                                     | Page 1 of 2 |
|----------------------------------------------------------------------------------------------------|-------------|
| The enclosed information is believed to be correct, Information may change 'without notice' due to | Revision A  |
| product improvement. Users should ensure that the product is suitable for their use. E. & O. E.    | 04/07/2003  |

Sales: 01206 751166 Technical: 01206 835555 Fax: 01206 7551188 Sales@rapidelec.co.uk Tech@rapidelec.co.uk www.rapidelectronics.co.uk

# **Shrouded 4mm Socket Adaptor**

## **Photograph**



#### **Specification**

#### **Technical Drawing**



\* - Not supplied with adaptors