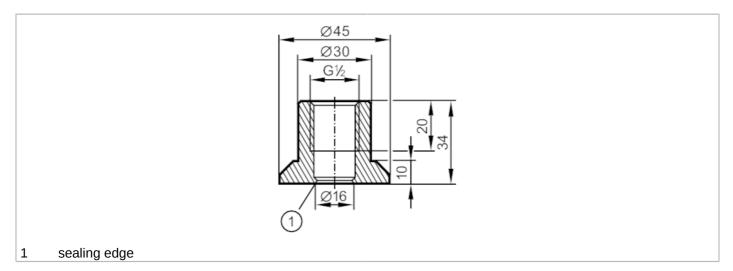

## Welding adapter for process sensors

ADAPT G1/2-WELDING SHOULDER

## CRN EC 1935/2004 EHEDG Tested FCM

| Application                                 |       |                                                                                                               |
|---------------------------------------------|-------|---------------------------------------------------------------------------------------------------------------|
| Pressure rating                             | [bar] | 50                                                                                                            |
| Note on pressure rating                     |       | for the connection sensor - adapter                                                                           |
| MAWP (for applications<br>according to CRN) | [bar] | 75                                                                                                            |
| Tests / approvals                           |       |                                                                                                               |
| Pressure Equipment Directive                | 9     | A possible classification to PED depends on the application and has to be carried out by the user / operator. |
| Safety instructions                         |       | The compatibility between medium and product material has to be checked in all applications.                  |
| Mechanical data                             |       |                                                                                                               |
| Weight                                      | [g]   | 190                                                                                                           |
| Materials                                   |       | stainless steel (1.4435 / 316L)                                                                               |
| Sensor connection                           |       | G 1/2                                                                                                         |
| Process connection                          |       | welding adapter D45                                                                                           |
| Accessories                                 |       |                                                                                                               |
| Accessories (supplied)                      |       | O-rings:, FKM                                                                                                 |
| Remarks                                     |       |                                                                                                               |
| Pack quantity                               |       | 1 pcs.                                                                                                        |