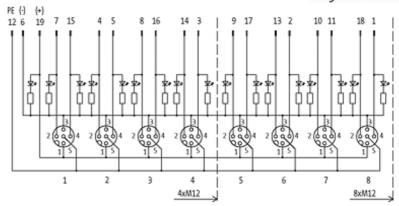

### **Approvals**

| Technical Data                |                                            |
|-------------------------------|--------------------------------------------|
| Operating voltage             | 24 V DC                                    |
| Operating current per contact | max. 4 A                                   |
| Signal per port               | 2                                          |
| Total current                 | max. 10 A                                  |
| Housing                       | Plastic, flame retardant                   |
| Protection                    | IP67 inserted and tightened (EN 60529)     |
| Locking of ports              | Screw thread M12 × 1 mm                    |
| General data                  |                                            |
| Temperature range             | -20+80 °C                                  |
| Dimensions H × W × D          | 99.2×50.2×16.5 mm                          |
| Contact layout                |                                            |
| Contact 1                     | (+)                                        |
| Contact 2                     | (NC)/(S2)                                  |
| Contact 3                     | (-)                                        |
| Contact 4                     | (NO)/(S1)                                  |
| Contact 5                     | (Earth)                                    |
| LED display                   | LED (green): Power / LED (yellow): (S1/S2) |
| Commercial data               |                                            |
| country of origin             | DE                                         |
| customs tariff number         | 85369010                                   |
| minimum order quantity        | 1                                          |