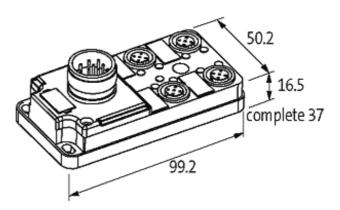

### **Approvals**

| Technical Data                |                                            |
|-------------------------------|--------------------------------------------|
| Operating voltage             | 24 V DC                                    |
| Operating current per contact | max. 4 A                                   |
| Signal per port               | 2                                          |
| Total current                 | max. 10 A                                  |
| Housing                       | Plastic, flame retardant                   |
| Protection                    | IP67 inserted and tightened (EN 60529)     |
| Locking of ports              | Screw thread M12 × 1 mm                    |
| General data                  |                                            |
| Temperature range             | -20+80 °C                                  |
| Dimensions H × W × D          | 99.2×50.2×16.5 mm                          |
| Contact layout                |                                            |
| Contact 1                     | (+)                                        |
| Contact 2                     | (NC)/(S2)                                  |
| Contact 3                     | (-)                                        |
| Contact 4                     | (NO)/(S1)                                  |
| Contact 5                     | (Earth)                                    |
| LED display                   | LED (green): Power / LED (yellow): (S1/S2) |
| Commercial data               |                                            |
| country of origin             | DE                                         |
| customs tariff number         | 85369010                                   |
| minimum order quantity        | 1                                          |