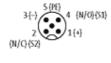

### **Approvals**

| Technical Data                |                                            |
|-------------------------------|--------------------------------------------|
| Operating voltage             | 24 V DC                                    |
| Operating current per contact | max. 4 A                                   |
| Signal per port               | 2                                          |
| Total current                 | max. 10 A                                  |
| Housing                       | Plastic, flame retardant                   |
| Protection                    | IP67 inserted and tightened (EN 60529)     |
| Locking of ports              | Screw thread M12 × 1 mm                    |
| General data                  |                                            |
| Temperature range             | -20+80 °C                                  |
| Dimensions H × W × D          | 99.2×50.2×16.5 mm                          |
| Contact layout                |                                            |
| Contact 1                     | (+)                                        |
| Contact 2                     | (NC)/(S2)                                  |
| Contact 3                     | (-)                                        |
| Contact 4                     | (NO)/(S1)                                  |
| Contact 5                     | (Earth)                                    |
| LED display                   | LED (green): Power / LED (yellow): (S1/S2) |
| Commercial data               |                                            |
| country of origin             | DE                                         |
| customs tariff number         | 85369010                                   |
| minimum order quantity        | 1                                          |