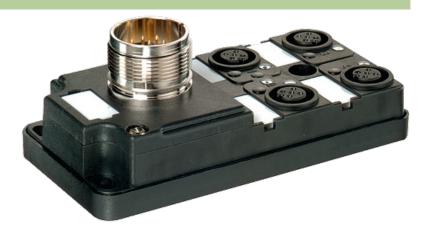

# MVP12, 4XM12, 5POLE, M23 19POL. CON.

Connector exit frontside

4-way, 5-pole M23 plug connection 19-pole used with LED for digital PNP-signals 24 V DC

Plastic housings with good resistance against chemicals and oils. The resistance to aggressive media should be individually tested for your application. Further details on request.

### M12-Females 5-pole

M23-Plug 19-pole

stay connected

Product may differ from Image