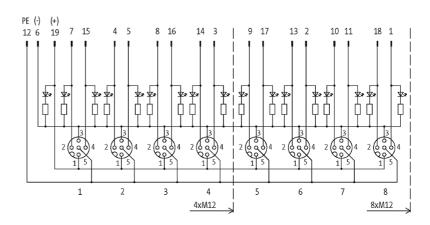

### **Approvals**

| Technical Data                |                                            |
|-------------------------------|--------------------------------------------|
| Operating voltage             | 24 V DC                                    |
| Operating current per contact | max. 4 A                                   |
| Signal per port               | 2                                          |
| Total current                 | max. 10 A                                  |
| Housing                       | Plastic, flame retardant                   |
| Protection                    | IP67 inserted and tightened (EN 60529)     |
| Locking of ports              | Screw thread M12 × 1 mm                    |
| General data                  |                                            |
| Temperature range             | -20+80 °C                                  |
| Dimensions H × W × D          | 99.2×50.2×16.5 mm                          |
| Contact layout                |                                            |
| Contact 1                     | (+)                                        |
| Contact 2                     | (NC)/(S2)                                  |
| Contact 3                     | (-)                                        |
| Contact 4                     | (NO)/(S1)                                  |
| Contact 5                     | (Earth)                                    |
| LED display                   | LED (green): Power / LED (yellow): (S1/S2) |
| Commercial data               |                                            |
| country of origin             | DE                                         |
| customs tariff number         | 85369010                                   |
| minimum order quantity        | 1                                          |