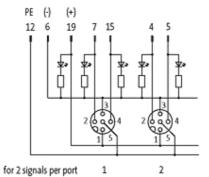

# MVP12, 4XM12, 5POLE, M23 19POL. CON.

Connector exit frontside

4-way, 5-pole M23 plug connection 19-pole used with LED for digital PNP-signals 24 V DC

Plastic housings with good resistance against chemicals and oils. The resistance to aggressive media should be individually tested for your application. Further details on request.

### M12-Females 5-pole

M23-Plug 19-pole

stay connected

Product may differ from Image

### **Approvals**

| Technical Data                |                                            |
|-------------------------------|--------------------------------------------|
| Operating voltage             | 24 V DC                                    |
| Operating current per contact | max. 4 A                                   |
| Signal per port               | 2                                          |
| Total current                 | max. 10 A                                  |
| Housing                       | Plastic, flame retardant                   |
| Protection                    | IP67 inserted and tightened (EN 60529)     |
| Locking of ports              | Screw thread M12 × 1 mm                    |
| General data                  |                                            |
| Temperature range             | -20+80 °C                                  |
| Dimensions H × W × D          | 99.2×50.2×16.5 mm                          |
| Contact layout                |                                            |
| Contact 1                     | (+)                                        |
| Contact 2                     | (NC)/(S2)                                  |
| Contact 3                     | (-)                                        |
| Contact 4                     | (NO)/(S1)                                  |
| Contact 5                     | (Earth)                                    |
| LED display                   | LED (green): Power / LED (yellow): (S1/S2) |
| Commercial data               |                                            |
| country of origin             | DE                                         |
| customs tariff number         | 85369010                                   |
| minimum order quantity        | 1                                          |