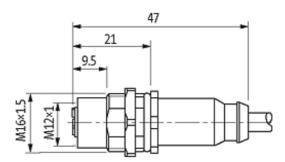

## M12 female receptacle shielded rear mount

PUR-OB 4x0,34 shielded black UL,CSA+drag chain 1,5m

Flange M12 female 4-pole, shielded Rear mounting Mounting nut With open ended wires

Further cable lengths on request. The resistance to aggressive media should be individually tested for your application. Further details on request.