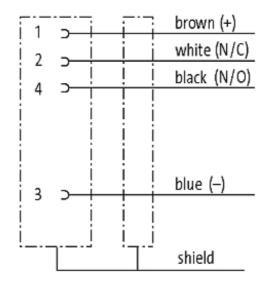

## M12 female receptacle shielded rear mount

PUR-OB 4x0,34 shielded black UL,CSA+drag chain 1,5m

Flange M12 female 4-pole, shielded Rear mounting Mounting nut With open ended wires

Further cable lengths on request. The resistance to aggressive media should be individually tested for your application. Further details on request.