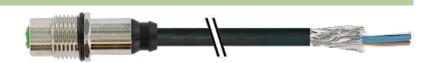

## M12 female receptacle shielded rear mount

PUR-OB 4x0,34 shielded black UL,CSA+drag chain 1,5m

Flange M12 female 4-pole, shielded Rear mounting Mounting nut With open ended wires

Further cable lengths on request. The resistance to aggressive media should be individually tested for your application. Further details on request.