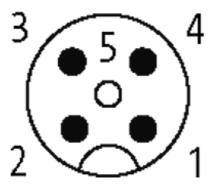

## M12 female receptacle shielded rear mount

PUR-OB 4x0,34 shielded black UL,CSA+drag chain 1,5m

Flange M12 female 4-pole, shielded Rear mounting Mounting nut With open ended wires

Further cable lengths on request. The resistance to aggressive media should be individually tested for your application. Further details on request.