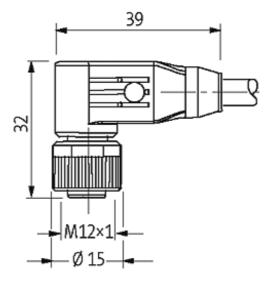

## M12 male straight / M12 female 90° shielded

PUR 8x0,25 shielded bk UL,CSA+drag chain 6m

Male straight to female 90° M12 - M12 8-pole, shielded

Plastic housings with good resistance against chemicals and oils. The resistance to aggressive media should be individually tested for your application. Further details on request. Further cable lengths on request.