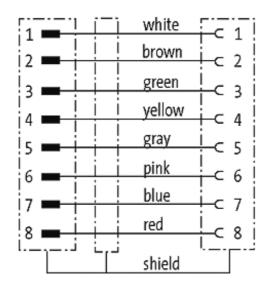

## M12 male straight / M12 female 90° shielded

PUR 8x0,25 shielded bk UL,CSA+drag chain 6m

Male straight to female 90° M12 - M12 8-pole, shielded

Plastic housings with good resistance against chemicals and oils. The resistance to aggressive media should be individually tested for your application. Further details on request. Further cable lengths on request.