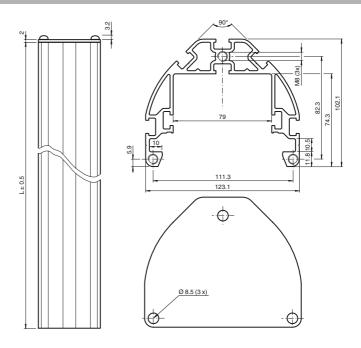

### **Features**

- Eight grooves for mounting photoelectric sensors or accessories, three on the inside and five on the outside
- Corner mounting of photoelectric sensors with a directional difference of 90°
- Cover prepared for indicator light mounting

# **Dimensions**

# **Technical data**

## Mechanical specifications

Material
Housing anodized aluminum

Mass approx. 11.8 kg

### General information

Housing length L

Scope of delivery Mounting base, cover plate
The three fillister head screws for the cover plate are supplied

2480 mm

with the floor mount

www.pepperl-fuchs.com