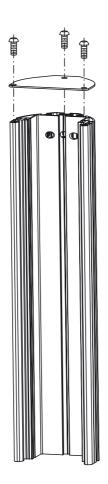

# **Accessories**

**OMH-SLCT-200** 

Floor mount

**OMH-SLCT-120-2500**Side protection for mounting base

**OMH-SLCT-10** 

### General information

Housing length L

Scope of delivery Mounting base, cover plate
The three fillister head screws for the cover plate are supplied

2480 mm

with the floor mount

www.pepperl-fuchs.com

# **Mechanical arrangement**