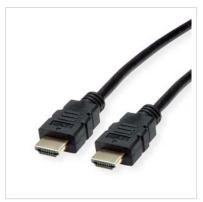

## **ROLINE HDMI High Speed Cable + Ethernet, TPE,** black, 5 m

**Product No.** 11.04.5934

**ROLINE** 

Manufacturer No. 11.04.5934

7630049615595 **EAN** (single piece)

Manufacturer

## High-quality HDMI cable for resolutions up to 3840x2160 @30Hz in a very flexible TPE cable sheath.

- Supports 3D video transmission
- HDMI Ethernet Channel
- Audio return channel for signal forwarding to the audio/video receiver
- Cable with HDMI plug on both sides
- Improved cable shielding
- Elastic and very flexible thanks to TPE outer sheath best properties for cable ducts and similar applications where not much space is available
- Material: TPE (Thermoplastic Elastomer)

| Technical specifications |                                     |  |
|--------------------------|-------------------------------------|--|
| Manufacturer             | ROLINE                              |  |
| Product group            | Cable                               |  |
| Product type             | HDMI High Speed Cable with Ethernet |  |
| Colour                   | black                               |  |

| Length 5 m  Transfer quality HDMI High Speed with Ethernet  Max. resolution 3840 x 2160 @30Hz (4K, Full HD)  side 1 connector HDMI 19 Male  side 2 connector HDMI 19 Male  Side 1 Connector Type HDMI Type A  Side 1 Connector Gender  Side 2 Connector Type HDMI Type A  Side 2 Connector Type HDMI Type A  Side 3 Connector Type HDMI Type A  Side 4 Connector Type HDMI Type A  Side 5 Connector Type HDMI Type A  Side 6 Connector Type HDMI Type A  Side 7 Connector Type HDMI Type A  Side 8 Connector Type HDMI Type A  Side 9 Connector Type HDMI Type A  Side 1 Connector HDMI Type A  Side 2 Connector HDMI Type A  Side 3 Connector HDMI Type A  Side 4 Connector HDMI Type A  Side 5 Connector HDMI Type A  Side 7 Connector HDMI Type A  Side 8 Connector HDMI Type A  Side 9 Connector HDMI Type A  Side 1 Connector HDMI Type A  Side 2 Connector HDMI Type A  Side 3 Connector HDMI Type A  Side 4 Connector HDMI Type A  Side 5 Connector HDMI Type A  Side 6 Connector HDMI Type A  Side 7 Connector HDMI Type A  Side 7 Connector HDMI Type A  Side 8 Connector HDMI Type A  Side 9 Connector HDMI Type A |                         |                                 |
|------------------------------------------------------------------------------------------------------------------------------------------------------------------------------------------------------------------------------------------------------------------------------------------------------------------------------------------------------------------------------------------------------------------------------------------------------------------------------------------------------------------------------------------------------------------------------------------------------------------------------------------------------------------------------------------------------------------------------------------------------------------------------------------------------------------------------------------------------------------------------------------------------------------------------------------------------------------------------------------------------------------------------------------------------------------------------------------------------------------------------------------------------------------------------------------------------------------------------------------------------------------------------------------------------------------------------------------------|-------------------------|---------------------------------|
| Max. resolution 3840 x 2160 @30Hz (4K, Full HD)  side 1 connector HDMI 19 Male  side 2 connector HDMI 19 Male  Side 1 Connector Type HDMI Type A  Side 1 Connector Male  Gender  Side 2 Connector Type HDMI Type A  Side 2 Connector Male  Gender  Area of application External  Cable shielding Screened                                                                                                                                                                                                                                                                                                                                                                                                                                                                                                                                                                                                                                                                                                                                                                                                                                                                                                                                                                                                                                      | Length                  | 5 m                             |
| side 1 connector HDMI 19 Male  side 2 connector HDMI 19 Male  Side 1 Connector Type HDMI Type A  Side 1 Connector Male  Gender  Side 2 Connector Type HDMI Type A  Side 2 Connector Type HDMI Type A  Side 2 Connector Male  Gender  Area of application External  Cable shielding Screened                                                                                                                                                                                                                                                                                                                                                                                                                                                                                                                                                                                                                                                                                                                                                                                                                                                                                                                                                                                                                                                    | Transfer quality        | HDMI High Speed with Ethernet   |
| side 2 connector HDMI 19 Male  Side 1 Connector Type HDMI Type A  Side 1 Connector Male  Gender  Side 2 Connector Type HDMI Type A  Side 2 Connector Male  Gender  Area of application External  Cable shielding Screened                                                                                                                                                                                                                                                                                                                                                                                                                                                                                                                                                                                                                                                                                                                                                                                                                                                                                                                                                                                                                                                                                                                      | Max. resolution         | 3840 x 2160 @30Hz (4K, Full HD) |
| Side 1 Connector Type HDMI Type A  Side 1 Connector Male  Gender  Side 2 Connector Type HDMI Type A  Side 2 Connector Male  Gender  Area of application External  Cable shielding Screened                                                                                                                                                                                                                                                                                                                                                                                                                                                                                                                                                                                                                                                                                                                                                                                                                                                                                                                                                                                                                                                                                                                                                     | side 1 connector        | HDMI 19 Male                    |
| Side 1 Connector Gender  Side 2 Connector Type HDMI Type A  Side 2 Connector Gender  Area of application External  Cable shielding Screened                                                                                                                                                                                                                                                                                                                                                                                                                                                                                                                                                                                                                                                                                                                                                                                                                                                                                                                                                                                                                                                                                                                                                                                                    | side 2 connector        | HDMI 19 Male                    |
| Gender  Side 2 Connector Type HDMI Type A  Side 2 Connector Male Gender  Area of application External  Cable shielding Screened                                                                                                                                                                                                                                                                                                                                                                                                                                                                                                                                                                                                                                                                                                                                                                                                                                                                                                                                                                                                                                                                                                                                                                                                                | Side 1 Connector Type   | HDMI Type A                     |
| Side 2 Connector Male Gender  Area of application External Cable shielding Screened                                                                                                                                                                                                                                                                                                                                                                                                                                                                                                                                                                                                                                                                                                                                                                                                                                                                                                                                                                                                                                                                                                                                                                                                                                                            |                         | Male                            |
| Gender Area of application External Cable shielding Screened                                                                                                                                                                                                                                                                                                                                                                                                                                                                                                                                                                                                                                                                                                                                                                                                                                                                                                                                                                                                                                                                                                                                                                                                                                                                                   | Side 2 Connector Type   | HDMI Type A                     |
| Cable shielding Screened                                                                                                                                                                                                                                                                                                                                                                                                                                                                                                                                                                                                                                                                                                                                                                                                                                                                                                                                                                                                                                                                                                                                                                                                                                                                                                                       |                         | Male                            |
|                                                                                                                                                                                                                                                                                                                                                                                                                                                                                                                                                                                                                                                                                                                                                                                                                                                                                                                                                                                                                                                                                                                                                                                                                                                                                                                                                | Area of application     | External                        |
| Technical particularity HDMI High Speed with Ethernet                                                                                                                                                                                                                                                                                                                                                                                                                                                                                                                                                                                                                                                                                                                                                                                                                                                                                                                                                                                                                                                                                                                                                                                                                                                                                          | Cable shielding         | Screened                        |
|                                                                                                                                                                                                                                                                                                                                                                                                                                                                                                                                                                                                                                                                                                                                                                                                                                                                                                                                                                                                                                                                                                                                                                                                                                                                                                                                                | Technical particularity | HDMI High Speed with Ethernet   |