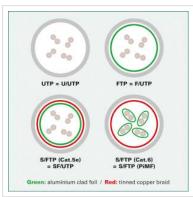

| Product type        | UTP Patch Cables |
|---------------------|------------------|
| Colour              | orange           |
| Length              | 3 m              |
| Shield type         | UTP              |
| Transfer quality    | Cat6 / Class E   |
| Impedance           | 100 Ohm          |
| Quantity of wires   | 8                |
| Conductor type      | Wire             |
| Crossed             | No               |
| Colour (Spout)      | orange           |
| Cable LSOH          | No               |
| Connector Type RJ45 | Standard         |