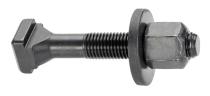

# **Product Description**

T-bolts when combined with DIN 6330 fixture nuts (EH 23070.) and DIN 6340 plain washers (EH 23060.) become complete clamping bolts.
These T-bolts are characterised by the rolled thread.

### **Further products**

- · Shaft / Plain Washers, DIN 6340 heat-
- Fixture Nuts, DIN 6330 (height 1,5 d)