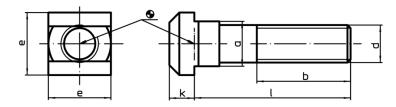

### **Drawing**

Erwin Halder KG

#### **Order information**

| T-slot size | Dimensions |     |      |     |    |   | I   | Art. No. <sup>1)</sup> |
|-------------|------------|-----|------|-----|----|---|-----|------------------------|
|             | d          | I   | а    | b   | е  | k | _   |                        |
| [mm]        | [mm]       |     |      |     |    |   | [g] |                        |
| quality 8.8 |            |     |      |     |    |   |     |                        |
| 16          | M16        | 250 | 15.6 | 150 | 25 | 9 | 381 | 23030.0164             |