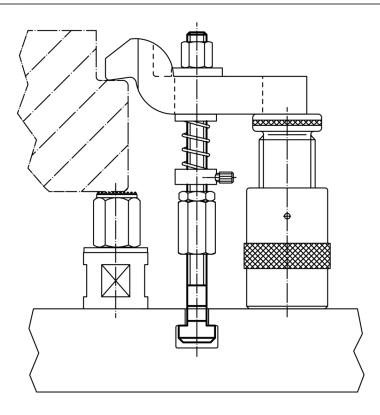

hers, DIN 6340 heat-
- Fixture Nuts, DIN 6330 (height 1,5 d)

### **Drawing**



Erwin Halder KG

#### **Order information**

| T-slot size | Dimensions |     |      |     |    |   | I   | Art. No. <sup>1)</sup> |
|-------------|------------|-----|------|-----|----|---|-----|------------------------|
|             | d          | I   | а    | b   | е  | k | _   |                        |
| [mm]        | [mm]       |     |      |     |    |   | [g] |                        |
| quality 8.8 |            |     |      |     |    |   |     |                        |
| 16          | M16        | 250 | 15.6 | 150 | 25 | 9 | 381 | 23030.0164             |

<sup>1)</sup> DIN standards do not include these dimensions.

## **Application example**





www.halder.com Page 1 of 2 Published on: 8.7.2022



# Compliance

### **RoHS** compliant

Compliant according to Directive 2011/65/EU and Directive 2015/863

## Does not contain SVHC substances

No SVHC substances with more than 0.1% w/w contained - SVHC list [REACH] as of 10.06.2022

Erwin Halder KG

# **Does not contain Proposition 65 substances**

No Proposition 65 substances included https://www.P65Warnings.ca.gov/

### **Free from Conflict Minerals**

This product does not contain any substances designated as "conflict minerals" such as tantalum, tin, gold or tungsten from the Democratic Republic of Congo or adjacent countries.



www.halder.com Page 2 of 2

Published on: 8.7.2022