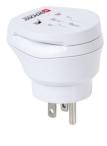

With the Country Adapter **Combo** – **World to USA** devices from more than 150 countries are applicable in the USA and Europe (Schuko). It safely supports even power-hungry devices like laptop and hairdryer.

## Specifications

- Designed in Switzerland
- Suitable for equipment with earthed & unearthed plugs (2- & 3-pole)
- Receptacles for: Switzerland, Italy, Australia/China, Japan Europe (Schuko & 2-pole Euro)
- Output plugs: USA, Europe (Schuko)
- Input voltage: 100V 250V
- Max. load: 15A
- Power rating: e.g. 100V 1500W / 250V 3750W
- Does not convert voltage