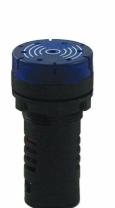

## 22mm LED Pilot Lamps with Sounder

This superb range of **LED lamps** offers high illumination output, long life, low temperature and is supplied as a complete unit with encapsulated **LED** ready to fit. The range provides even lighting in each colour and is available in:

- Amber, Red and Blue
- 24 V AC and DC
- 110 V AC and DC
- 230 V AC (50Hz)

## Technical Data:

- Flashing LED / Sound Output 80DB (one sound per second)
- Expected life: 30,000 Hours
- IP Rating: IP40
- **CE** Approved / EN 60947
- Brightness 60cd/m2
- RoHS Compliant
- Operating temperature 25° + 55°
- Current Rating 20mA
- Complete with Locking Nut