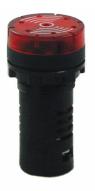

## 22mm LED Pilot Lamps with Sounder

This superb range of **LED lamps** offers high illumination output, long life, low temperature and is supplied as a complete unit with encapsulated **LED** ready to fit. The range provides even lighting in each colour and is available in:

- Amber, Red and Blue
- 24 V AC and DC
- 110 V AC and DC
- 230 V AC (50Hz)

## Technical Data:

- Flashing LED / Sound Output 80DB (one sound per second)
- Expected life: 30,000 Hours
- IP Rating: IP40
- **CE** Approved / EN 60947
- Brightness 60cd/m2
- RoHS Compliant
- Operating temperature 25° + 55°
- Current Rating 20mA
- Complete with Locking Nut