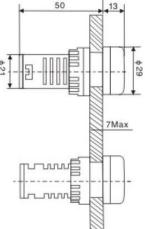

## Technical Data:

- Flashing LED / Sound Output 80DB (one sound per second)
- Expected life: 30,000 Hours
- IP Rating: IP40
- **CE** Approved / EN 60947
- Brightness 60cd/m2
- RoHS Compliant
- Operating temperature 25° + 55°
- Current Rating 20mA
- Complete with Locking Nut