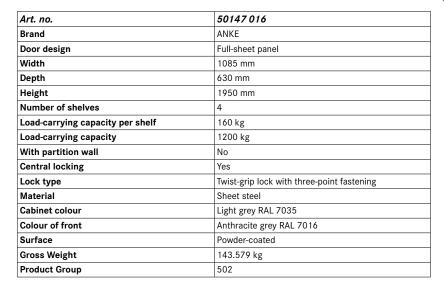

# heavy-duty cabinet without centre divider - load capacity 1200 kg

with 4 shelves, width 1085 mm

#### **Execution:**

- extremely robust and solid welded sheet steel construction with reinforced mounting profiles
- sheet steel shelves, galvanised, height-adjustable in 30 mm grid
- reinforced hinged doors, door opening angle 270°
- lockable with cylinder lock and rotary bolt lock with 3-point latching