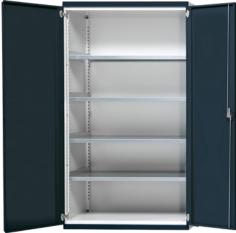

# heavy-duty cabinet without centre divider - load capacity 1200 kg

with 4 shelves, width 1085 mm

## Application:

For storing heavy materials, tools, stored goods, forming and stamping dies.

#### **Execution:**

- extremely robust and solid welded sheet steel construction with reinforced mounting profiles
- sheet steel shelves, galvanised, height-adjustable in 30 mm grid
- reinforced hinged doors, door opening angle 270°
- lockable with cylinder lock and rotary bolt lock with 3-point latching

## Advantage:

- large storage space for bulky operational materials or heavy stored goods
- heavy parts are cleared and stored securely and conveniently
- extremely strong owing to high load capacity