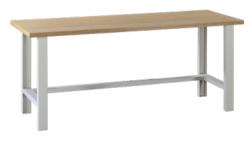

## Workbench

Multiplex beechwood 1500 mm

## Execution:

- $\blacksquare$  Base made of sturdy U-profile steel 80 x 50 x 2 mm, height x depth 800 x 630 mm, incl. cross strut between bases
- Delivered as individual parts, unassembled

## Advantage:

• When you buy this product, you plant a tree and also receive a tree certificate!

| Art. no.               | 50185 022       |
|------------------------|-----------------|
| Working height         | 840 mm          |
| Levelling              | No              |
| Worktop width          | 1500 mm         |
| Material of frame      | Steel plate     |
| Worktop height         | 40 mm           |
| Worktop depth          | 750 mm          |
| Surface                | Powder-coated   |
| Load-carrying capacity | 800 kg          |
| Material of worktop    | Multiplex beech |
| Product Group          | Prod. Gr. 586   |