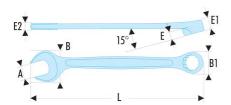

| A [mm]:  | 7    |
|----------|------|
| B [mm]:  | 17,2 |
| B1 [mm]: | 11,2 |
| C1 [mm]: | 6,2  |
| E [mm]:  | 3,4  |
| E1 [mm]: | 6,2  |
| E2 [mm]: | 3,9  |
| L [mm]:  | 122  |
| [g]:     | 20   |
|          |      |