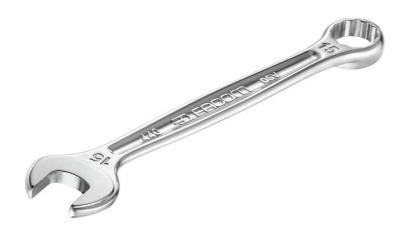

## **Description:**

- Standard wrench for all current applications.
- High mechanical strength combined with compact size meeting aeronautical standards.
- Ring head:
- Ring open end (size E) designed for better access to series or embedded screws.
- OGV® profile with 12-point ring for powerful tightening while protecting the nut. H suffix = 6-point ring.
- Ring head angled at 15°.
- Open end head:
- Open end angled at 15°.
- Open end head-handle geometry optimised for increased access.
- Metric sizes: 4 to 41 mm.
- Presentation: satin chrome finish.