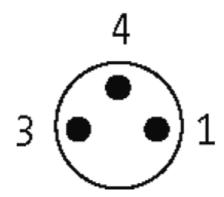

## M8 female 0° snap-in with cable

PUR 3x0.25 gy UL/CSA+drag chain 7,5m

M8 Male straight 3-pole Snap In

Plastic housings with good resistance against chemicals and oils. The resistance to aggressive media should be individually tested for your application. Further details on request.

### **Form**

08201

| Technical Data                |                              |
|-------------------------------|------------------------------|
| Operating voltage             | max. 60 V AC/DC              |
| Operating current per contact | max. 4 A                     |
| Locking of ports              | Snap In                      |
| Protection                    | IP65                         |
| Cables                        |                              |
| Cable number                  | 230                          |
| No./diameter of wires         | $3 \times 0.25 \text{ mm}^2$ |
| Wire isolation                | PP (br, bl, bk)              |
| C-track properties            | 5 Mio.                       |
| Torsion                       | 2 Mio. ± 180°/m              |
| Jacket Color                  | gray                         |
| Shore hardness outer jacket   | 90 ± 5A                      |
| Material (jacket)             | PUR (UL/CSA)                 |
| Outer diameter                | approx. 4.3 mm               |
| Bend radius (fixed)           | 5 × outer Ø                  |
| Bend radius (moving)          | 10 × outer Ø                 |
| Temperature range (fixed)     | -40+80 °C                    |
| Temperature range (mobile)    | -25+80 °C                    |