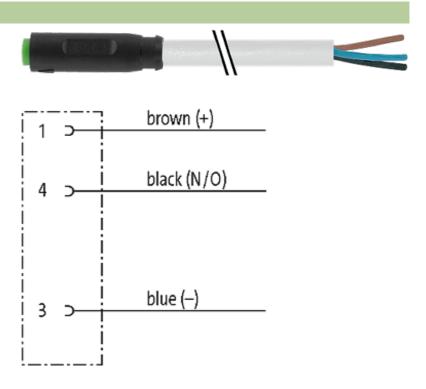

## M8 female 0° snap-in with cable

PUR 3x0.25 gy UL/CSA+drag chain 7,5m

M8 Male straight 3-pole Snap In

Plastic housings with good resistance against chemicals and oils. The resistance to aggressive media should be individually tested for your application. Further details on request.

#### Illustration

stay connected

# **Female**

Product may differ from Image