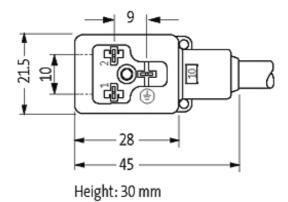

### Illustration

stay connected

Product may differ from Image

### **Approvals**

10001

| Technical Data                |                                        |  |
|-------------------------------|----------------------------------------|--|
| Operating voltage             | 24 V AC/DC ±25 %                       |  |
| Operating current per contact | max. 4 A                               |  |
| Locking of ports              | M3 (recommended torque 0.4 Nm)         |  |
| Protection                    | IP67 inserted and tightened (EN 60529) |  |
| Housing                       | Black plastic (gray on request)        |  |
| Cables                        |                                        |  |
| Cable number                  | 226                                    |  |
| No./diameter of wires         | $3 \times 0.75 \text{ mm}^2$           |  |
| Wire isolation                | PVC (bk, num, gnye)                    |  |
| C-track properties            | 2 Mio.                                 |  |
| Jacket Color                  | gray                                   |  |
| Shore hardness outer jacket   | 85 ± 5A                                |  |
| Material (jacket)             | PUR/PVC (UL/CSA)                       |  |
| Outer diameter                | approx. 5.9 mm                         |  |
| Bend radius (fixed)           | 10 × outer Ø                           |  |
| Bend radius (moving)          | 15 × outer Ø                           |  |
| Temperature range (fixed)     | -30+80 °C                              |  |
| Temperature range (mobile)    | -5+80 °C                               |  |
| General data                  |                                        |  |
| Temperature range             | -25+85 °C, depending on cable quality  |  |
| Commercial data               |                                        |  |
| country of origin             | DE                                     |  |