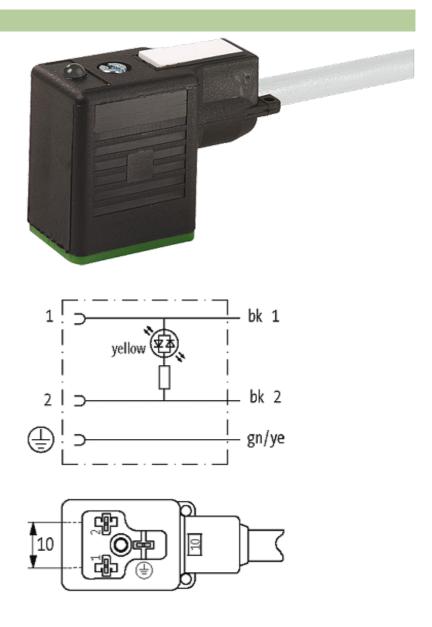

# **MSUD VALVE PLUG FORM B 10 MM**

PUR 3X0.75 GRAY, 3m

Form B (10 mm) 24 V AC/DC with LED

Further cable lengths on request. Plastic housings with good resistance against chemicals and oils. The resistance to aggressive media should be individually tested for your application. Further details on request.

### Illustration

stay connected

Product may differ from Image

### **Approvals**

10001

| Technical Data                |                                        |  |
|-------------------------------|----------------------------------------|--|
| Operating voltage             | 24 V AC/DC ±25 %                       |  |
| Operating current per contact | max. 4 A                               |  |
| Locking of ports              | M3 (recommended torque 0.4 Nm)         |  |
| Protection                    | IP67 inserted and tightened (EN 60529) |  |
| Housing                       | Black plastic (gray on request)        |  |
| Cables                        |                                        |  |
| Cable number                  | 226                                    |  |
| No./diameter of wires         | $3 \times 0.75 \text{ mm}^2$           |  |
| Wire isolation                | PVC (bk, num, gnye)                    |  |
| C-track properties            | 2 Mio.                                 |  |
| Jacket Color                  | gray                                   |  |
| Shore hardness outer jacket   | 85 ± 5A                                |  |
| Material (jacket)             | PUR/PVC (UL/CSA)                       |  |
| Outer diameter                | approx. 5.9 mm                         |  |
| Bend radius (fixed)           | 10 × outer Ø                           |  |
| Bend radius (moving)          | 15 × outer Ø                           |  |
| Temperature range (fixed)     | -30+80 °C                              |  |
| Temperature range (mobile)    | -5+80 °C                               |  |
| General data                  |                                        |  |
| Temperature range             | -25+85 °C, depending on cable quality  |  |
| Commercial data               |                                        |  |
| country of origin             | DE                                     |  |