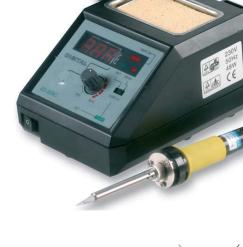

## 89-2934 – Temperature Controlled Soldering Station (ESD Version)

- Rotary temperature control
- Digital temperature read-out
- Set / Read Display
- Safe, low voltage 24Vac iron operation
- Integral stand
- Mains on/off switch and fuse

## **Contents of Station:**

Power unit, soldering iron (with 0.5mm pointed tip), stand, sponge and user instructions.

## **Technical Data**

Temp Setting Range: 160 - 480°C

Tolerance:  $\pm 5^{\circ}$ C Power Output: 48W

Dimensions: 96x116x170mm

Iron Length: 198mm
Iron Lead Length: 1.1m

Supply Voltage: 220 – 240Vac