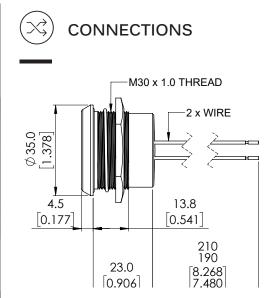

### DISTINCTIVE FEATURES

23.2mm coloured Fresnel lens 200 mm long wire terminations Rear epoxy sealed

140-030-208

### GENERAL SPECIFICATIONS

- Operating voltage: 12 to 24Vac/dc
- Current consumption: 30mA (nominal across operating voltage range)
- Reverse voltage protection: the indicator has no polarity
- Over-voltage protection: activates at 36V
- Viewing Angle: 60°
- Life Expectancy: 100,000 hours
- Maximum panel thickness: 9mm

### Ø30 mm panel mount LED indicators

ABOUT THIS SERIES

• Standard wire length is 200 mm, 20 AWG UL1007, for other wire lengths consult APEM.