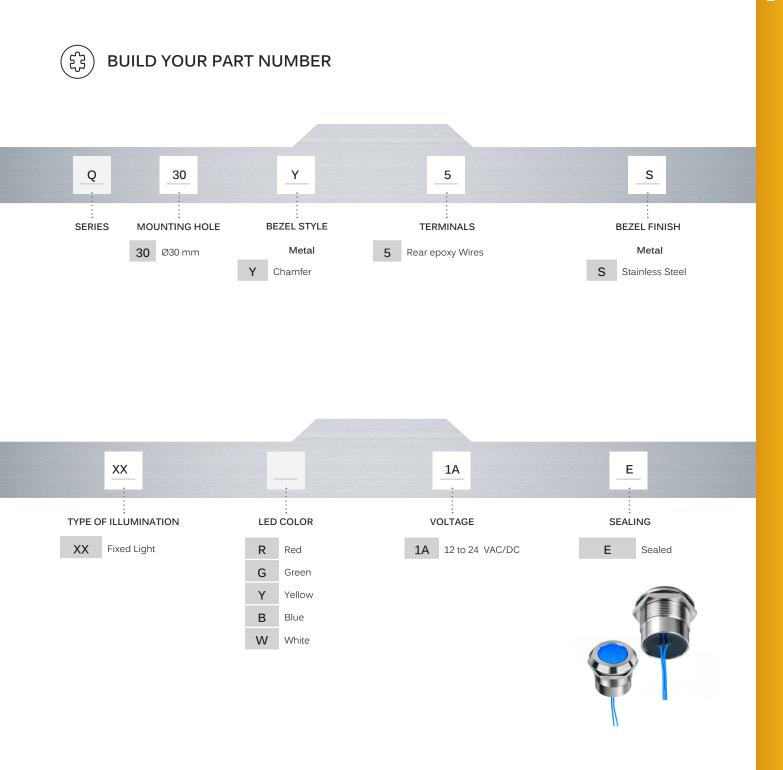

-----|
|                              | Typical intensity (mcd) | Forward Voltage (Vac/dc) |
| Red                          | 4000 mcd                | 7.5                      |
| Green                        | 5200 mcd                | 7.5                      |
| Yellow                       | 3800 mcd                | 7.5                      |
| Blue                         | 1300 mcd                | 7.5                      |
| White                        | 5200 mcd                | 7.5                      |

ADDITIONNAL INFORMATION ON LED COMPONENTS

- The operating voltage must not be exceeded by more than 20% as this will result in reduced life expectancy.
- Luminous intensity is measured at 30mA unless otherwise stated.



## Q30 series

### Ø30 mm panel mount LED indicators



ABOUT THIS SERIES

• Standard wire length is 200 mm, 20 AWG UL1007, for other wire lengths consult APEM.