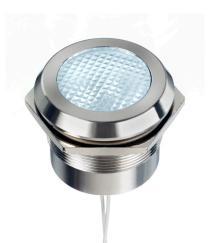

# Q30 Series

Ø30mm panel mount LED indicators

### DISTINCTIVE FEATURES

23.2mm coloured Fresnel lens 200 mm long wire terminations Rear epoxy sealed

140-030-208

#### MATERIALS

• Stainless steel 316L body, PC lens, Nitrile o-ring