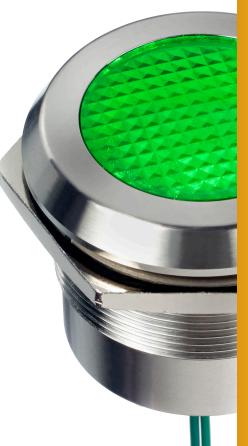

## Q30 series

### Ø30 mm panel mount LED indicators

#### STANDARD LED INTENSITY

| LED COMPONENT SPECIFICATIONS |                         |                          |
|------------------------------|-------------------------|--------------------------|
|                              | Typical intensity (mcd) | Forward Voltage (Vac/dc) |
| Red                          | 4000 mcd                | 7.5                      |
| Green                        | 5200 mcd                | 7.5                      |
| Yellow                       | 3800 mcd                | 7.5                      |
| Blue                         | 1300 mcd                | 7.5                      |
| White                        | 5200 mcd                | 7.5                      |