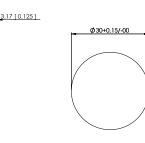

### GENERAL SPECIFICATIONS

- Operating voltage: 12 to 24Vac/dc
- Current consumption: 30mA (nominal across operating voltage range)
- Reverse voltage protection: the indicator has no polarity
- Over-voltage protection: activates at 36V
- Viewing Angle: 60°
- Life Expectancy: 100,000 hours
- Maximum panel thickness: 9mm