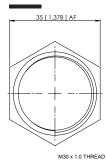

### GENERAL SPECIFICATIONS

- Operating voltage: 12 to 24Vac/dc
- Current consumption: 30mA (nominal across operating voltage range)
- Reverse voltage protection: the indicator has no polarity
- Over-voltage protection: activates at 36V
- Viewing Angle: 60°
- Life Expectancy: 100,000 hours
- Maximum panel thickness: 9mm

### 

Mounting torque: 75cNm/0.75Nm