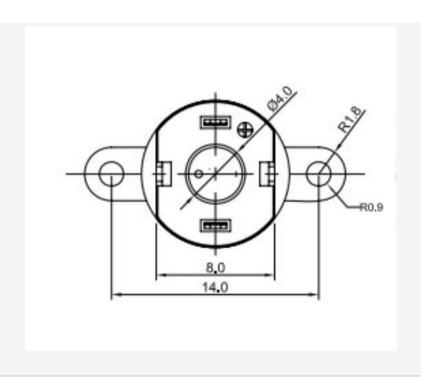

## **INTRODUCTION**

This is a new micro DC geared motor, using planetary gear mechanism, applicable to the various types of DIY project. Especially the project which has a certain requirements for size. It will be a good partner for you.

## **Side View Drawing:**



**Head Drawing:** 



Tail Drawing:



## **SPECIFICATION**

Rated voltage: 6V

Gear ratio: 1: 171

• No-load current: ≤ 45mA

• Starting torque: 550g·cm(MIN)

Output shaft length: 3±0.5mm

• Insulation resistance: 100V/DC/ 1.0MΩ

No-load speed: 110±11RPM

Waveform: Sinusoidal waveform

• Noise: <60db (Ambient noise 30db)

• Direction: CW

## SHIPPING LIST

Micro DC Geared Motor x1