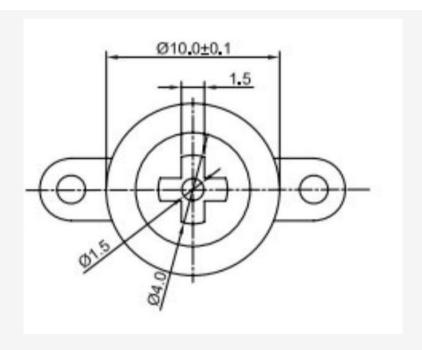

## **INTRODUCTION**

This is a new micro DC geared motor, using planetary gear mechanism, applicable to the various types of DIY project. Especially the project which has a certain requirements for size. It will be a good partner for you.

## **Side View Drawing:**



**Head Drawing:** 



Tail Drawing:



## **SPECIFICATION**

Rated voltage: 6V

Gear ratio: 1: 171

• No-load current: ≤ 45mA

• Starting torque: 550g·cm(MIN)

Output shaft length: 3±0.5mm

• Insulation resistance: 100V/DC/ 1.0MΩ

No-load speed: 110±11RPM

Waveform: Sinusoidal waveform

• Noise: <60db (Ambient noise 30db)

• Direction: CW

## SHIPPING LIST

Micro DC Geared Motor x1