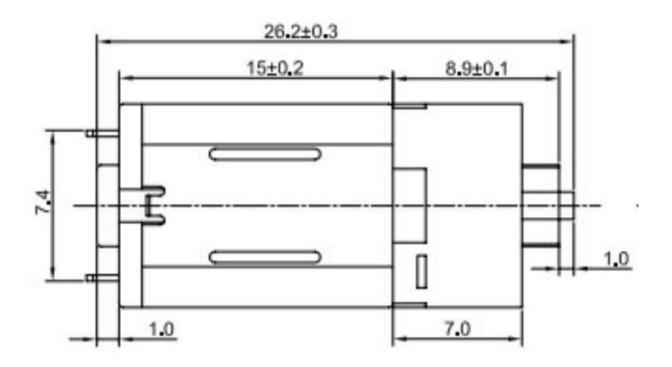

## **INTRODUCTION**

This is a new micro DC geared motor, using planetary gear mechanism, applicable to the various types of DIY project. Especially the project which has a certain requirements for size. It will be a good partner for you.

## **Side View Drawing:**



**Head Drawing:** 



Tail Drawing:



## **SPECIFICATION**

Rated voltage: 6V

Gear ratio: 1: 171

• No-load current: ≤ 45mA

• Starting torque: 550g·cm(MIN)

Output shaft length: 3±0.5mm

• Insulation resistance: 100V/DC/ 1.0MΩ

No-load speed: 110±11RPM

Waveform: Sinusoidal waveform

• Noise: <60db (Ambient noise 30db)

• Direction: CW

## SHIPPING LIST

Micro DC Geared Motor x1