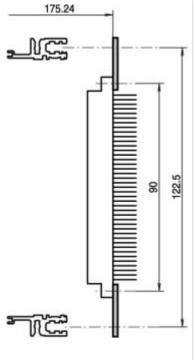

# Perforated rail for connector IEC 60603-2

## Technical data:

| Usable length | Description     |
|---------------|-----------------|
| 42 HP         | Perforated rail |