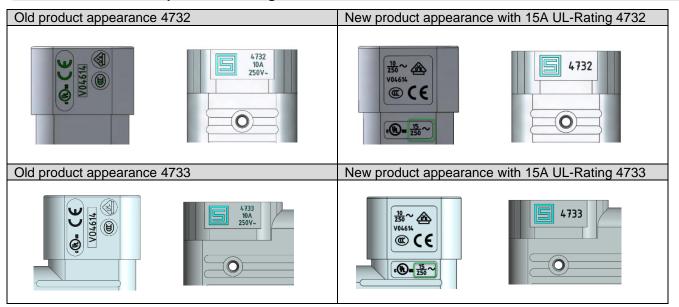

## 2 Type of change

- Change of UL-Rating. Upgrade from nominal current of 10A to 15A.
- · New arrangements of rating and approval marks

# 3 Detailed description of change