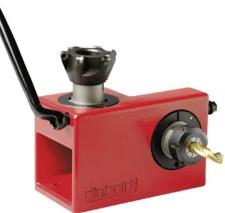

## Assembly block

## Application:

For mounting and removing tool combinations arranged vertically and horizontally.

## Execution:

- Rigorous work on the back of the tool possible (pull stud, fitted screw).
- All that is necessary to change-over to different steep taper sizes is to replace the interchangeable inserts.
- All taper variations DIN 69871, DIN 2080, MAS-BT of the same size can be clamped in the tool assembly block without changing the inserts.