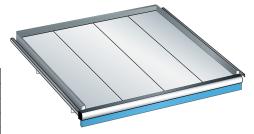

## **Pull-out shelf**

## **Execution:**

 Pull-out shelf: For storing heavy parts and devices. Precise, variable height mounting from 25: 25 mm in the column frame. The inserted slats allow the storage material to be stored flush with the handle bar and pulled out. Design: Sheet steel. Fins are made of sheet steel profile, Sendzimir galvanised.