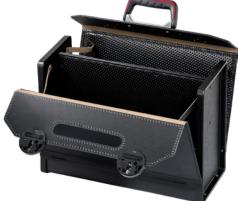

**Tool bags with central divider** 420 x 185 x 315 mm, fold-out, with CP 7 plug-in system, contains no tools

## Execution:

- Ieather/ABS plastic, black, grained
- front and back wall each with 8 pockets
- stable middle wall with CP 7 insertion system
- semi-fold-out front and rear panels
- robust ratchet locks
- Handle with recessed grip
- handle hole

## Delivery:

contains no tools

PARAT

| Art. no.                                           | 55448 045          |
|----------------------------------------------------|--------------------|
| Brand                                              | PARAT              |
| Manufacturer Part Number                           | 16000571           |
| Material                                           | Cowhide leather    |
| Number of compartments                             | 8 PCS              |
| With rollers                                       | No                 |
| With carry belt                                    | No                 |
| Internal length x internal width x internal height | 420 x 185 x 315 mm |
| Gross Weight                                       | 3.633 kg           |