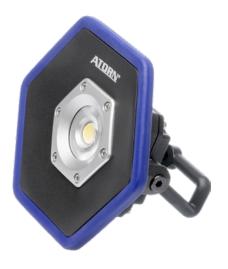

## LED professional work lamp with Li-ion battery

1000 or 4000 lumens

## Application

Extremely robust lamp for heavy-duty use – light metal body with rubberised protective rim

#### Version

- Effective lighting duration when plugged into the mains: 24 h, when battery operated: 6-8 h
- Li-ion battery pack, 11.1 V
- Switching stages: Low 20%/Middle 45%/High 100%
- Fold-out foot to hang up or place in upright position
- Charging status and residual capacity display
- Charging option via barrel connector socket/USB output: 5 V

## Advantage

 Continuous light during day and night – possible to have the lights on and charge at the same time

| Art. No.                | 56797 100         |
|-------------------------|-------------------|
| Length                  | 190 mm            |
| Luminous flux           | 1000 lm           |
| Length x width x height | 190 x 209 x 60 mm |
| IP protection class     | IP 54             |