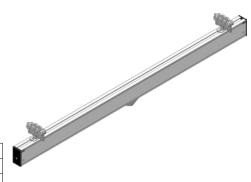

| Art. no.                 | 77222 108                                                               |
|--------------------------|-------------------------------------------------------------------------|
| Brand                    | EEPOS                                                                   |
| Manufacturer Part Number | S1802220                                                                |
| Load-carrying capacity   | 500 kg                                                                  |
| Length                   | 5000 mm                                                                 |
| Weight                   | 58 kg                                                                   |
| Included in delivery     | 1 set includes: 1 aluminium single bridge with 2 profile end covers, 2  |
|                          | hinge trolleys to connect to the crane runway and 1 fork trolley 600 kg |
|                          | for lifting equipment                                                   |
| Gross Weight             | 58.000 kg                                                               |
| Product Group            | 786                                                                     |