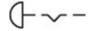

n a sample product. This can differ from your current configuration.

# Mounting

### Front

Front shape round Front dimension Ø 37 mm

## **Other Attributes**

Marking Arrows Weight 0.300 kg

# Operating-/Indication part

Lens material Plastic
Lens optics opaque
Lens profile Mushroom
Lens colour red

Lens illumination non-illuminative

## **IP-Rating**

Front protection IP65

# **Actuator**

Switching action Maintained
Housing colour yellow
Housing material Plastic

# Switching element

max. number of switching 2

elements

## **Function**

Emergency stop switch

eao 🔳

# EAO – Your Expert Partner for **Human Machine Interfaces**

# 704.064.2A - Emergency-stop switch actuator, foolproof EN IEC 60947-5-5

# **Dimensions**



X = Screw terminal

# **Mounting cut-outs**



# Wiring diagram



# **Additional information**

Shaft yellow Twist to unlock anti-clockwise Max. 2 slow-make elements can be clipped on Application as per DIN EN ISO 13850 and EN 60204-1

## Legend

Switching action: C = Maintained