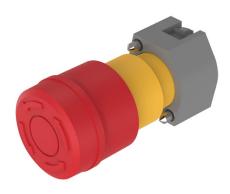

### Front

Front shape round Front dimension Ø 37 mm

# Operating-/Indication part

Lens material Plastic
Lens optics opaque
Lens profile Mushroom
Lens colour red

Lens illumination non-illuminative

## **IP-Rating**

Front protection IP65

# **Actuator**

Switching action Maintained
Housing colour yellow
Housing material Plastic

# Switching element

max. number of switching 2

elements

## **Function**

Emergency stop switch

eao 🔳