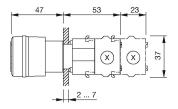

or, foolproof EN IEC 60947-5-5



Attention: The preview is based on a sample product. This can differ from your current configuration.

# Mounting

### Front

Front shape round Front dimension Ø 37 mm

## **Other Attributes**

Marking Arrows Weight 0.300 kg

# Operating-/Indication part

Lens material Plastic
Lens optics opaque
Lens profile Mushroom
Lens colour red

Lens illumination non-illuminative

## **IP-Rating**

Front protection IP65

# **Actuator**

Switching action Maintained
Housing colour yellow
Housing material Plastic

# Switching element

max. number of switching 2

elements

## **Function**

Emergency stop switch

eao 🔳

# EAO – Your Expert Partner for **Human Machine Interfaces**

# 704.064.2A - Emergency-stop switch actuator, foolproof EN IEC 60947-5-5

# **Dimensions**



X = Screw terminal

# **Mounting cut-outs**



# Wiring diagram



# **Additional information**

Shaft yellow Twist to unlock anti-clockwise Max. 2 slow-make elements can be clipped on Application as per DIN EN ISO 13850 and EN 60204-1

## Legend

Switching action: C = Maintained