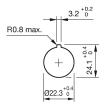

e preview is based on a sample product. This can differ from your current configuration.

# Mounting

### Front

Front shape round Front dimension Ø 37 mm

## **Other Attributes**

Marking Arrows Weight 0.300 kg

# Operating-/Indication part

Lens material Plastic
Lens optics opaque
Lens profile Mushroom
Lens colour red

Lens illumination non-illuminative

## **IP-Rating**

Front protection IP65

# **Actuator**

Switching action Maintained
Housing colour yellow
Housing material Plastic

# Switching element

max. number of switching 2

elements

## **Function**

Emergency stop switch

eao 🔳

# EAO – Your Expert Partner for **Human Machine Interfaces**

# 704.064.2A - Emergency-stop switch actuator, foolproof EN IEC 60947-5-5

# **Dimensions**



X = Screw terminal

# **Mounting cut-outs**



# Wiring diagram



# **Additional information**

Shaft yellow Twist to unlock anti-clockwise Max. 2 slow-make elements can be clipped on Application as per DIN EN ISO 13850 and EN 60204-1

## Legend

Switching action: C = Maintained