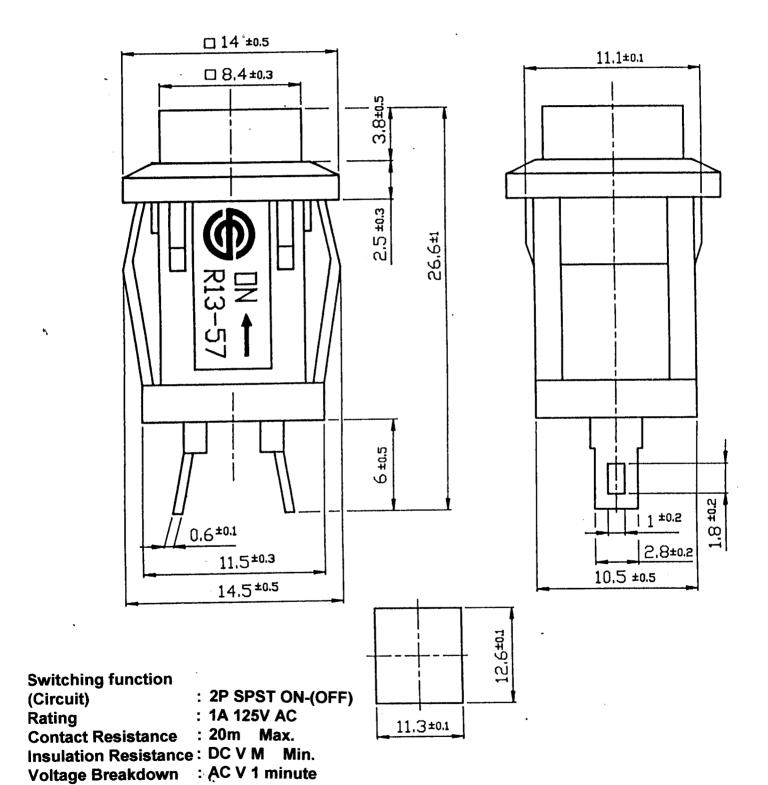

|
|------------|-------------------|----------------------------|
| 78-0380    | n/a               | RED PUSH TO BREAK SWITCH   |
| 78-0395    | n/a               | WHITE PUSH TO BREAK SWITCH |

| Push switches                                                                                      | Page 1 of 2 |
|----------------------------------------------------------------------------------------------------|-------------|
| The enclosed information is believed to be correct, Information may change 'without notice' due to | Revision A  |
| product improvement. Users should ensure that the product is suitable for their use. E. & O. E.    | 04/07/2003  |

Sales: 01206 751166 Technical: 01206 835555 Fax: 01206 7551188 Sales@rapidelec.co.uk Tech@rapidelec.co.uk www.rapidelectronics.co.uk