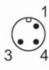

### Electrical connection - plug

Connector: 1 x M12, straight; Locking: brass, nickel-plated; Contacts: gold-plated; Tightening torque: 0.6...1.5 Nm

#### Connection

Core colours:

BK = black BN = brown BU = blue