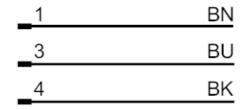

|                                                                                                |  |  |
| Notes                  |      | Please see the technical note under "Downloads" |                                                                                                |  |  |
| Pack quantity          |      | 1 pcs.                                          |                                                                                                |  |  |

#### **Electrical connection**

Cable: 15 m, PUR, Halogen-free, black, Ø 4.3 mm;  $3 \times 0.34 \text{ mm}^2$  (42 x Ø 0.1 mm )

### Electrical connection - plug

Connector: 1 x M12, straight; Locking: brass, nickel-plated; Contacts: gold-plated; Tightening torque: 0.6...1.5 Nm



#### Connection



Core colours:

BK = black BN = brown BU = blue