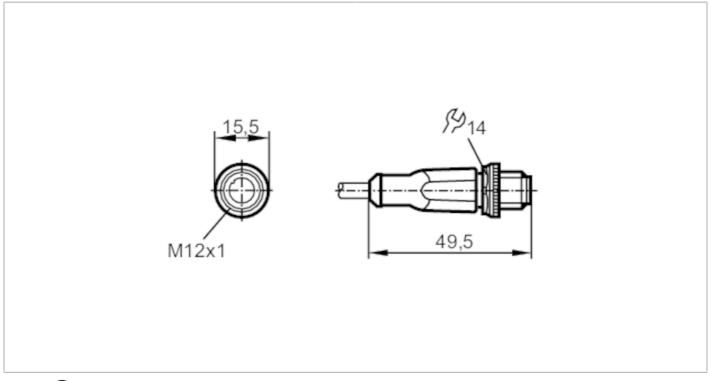

### Connecting cable with plug

| Mechanical data        |      |                                                 |                                                                                                |  |  |
|------------------------|------|-------------------------------------------------|------------------------------------------------------------------------------------------------|--|--|
| Weight                 | [g]  | 384.8                                           |                                                                                                |  |  |
| Dimensions             | [mm] | 15.5 x 15.5 x 49.5                              |                                                                                                |  |  |
| Materials              |      | housing: TPU orange                             |                                                                                                |  |  |
| Material nut           |      | brass, nickel-plated                            |                                                                                                |  |  |
| Drag chain suitability |      | yes                                             |                                                                                                |  |  |
|                        |      | bending radius for flexible use                 | min. 10 x cable diameter                                                                       |  |  |
| Drag chain suitability |      | travel speed                                    | max. 3.3 m/s for a horizontal travel length of 5 m and max. acceleration of 5 m/s <sup>2</sup> |  |  |
|                        |      | bending cycles                                  | > 5 Mio.                                                                                       |  |  |
|                        |      | torsional strain                                | ± 180 °/m                                                                                      |  |  |
| Remarks                |      |                                                 |                                                                                                |  |  |
| Notes                  |      | Please see the technical note under "Downloads" |                                                                                                |  |  |
| Pack quantity          |      | 1 pcs.                                          |                                                                                                |  |  |

### Electrical connection - plug

Connector: 1 x M12, straight; Locking: brass, nickel-plated; Contacts: gold-plated; Tightening torque: 0.6...1.5 Nm