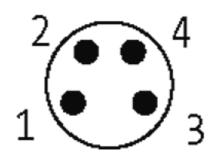

### **Form**

08221

| Technical Data                |                              |
|-------------------------------|------------------------------|
| Operating voltage             | max. 30 V AC/DC              |
| Operating current per contact | max. 4 A                     |
| Locking of ports              | Snap In                      |
| Protection                    | IP65                         |
| Cables                        |                              |
| Cable number                  | 631                          |
| No./diameter of wires         | $4 \times 0.25 \text{ mm}^2$ |
| Wire isolation                | PP (br, wh, bl, bk)          |
| C-track properties            | 5 Mio.                       |
| Torsion                       | 2 Mio. ± 180°/m              |
| Jacket Color                  | black                        |
| Shore hardness outer jacket   | 90 ± 5A                      |
| Material (jacket)             | PUR (UL/CSA)                 |
| Outer diameter                | approx. 4.7 mm               |
| Bend radius (fixed)           | 5 × outer Ø                  |
| Bend radius (moving)          | 10 × outer Ø                 |
| Temperature range (fixed)     | -40+80 °C                    |
| Temperature range (mobile)    | -25+80 °C                    |