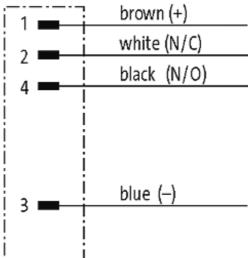

### **Form**

08221

| Technical Data                |                              |
|-------------------------------|------------------------------|
| Operating voltage             | max. 30 V AC/DC              |
| Operating current per contact | max. 4 A                     |
| Locking of ports              | Snap In                      |
| Protection                    | IP65                         |
| Cables                        |                              |
| Cable number                  | 631                          |
| No./diameter of wires         | $4 \times 0.25 \text{ mm}^2$ |
| Wire isolation                | PP (br, wh, bl, bk)          |
| C-track properties            | 5 Mio.                       |
| Torsion                       | 2 Mio. ± 180°/m              |
| Jacket Color                  | black                        |
| Shore hardness outer jacket   | 90 ± 5A                      |
| Material (jacket)             | PUR (UL/CSA)                 |
| Outer diameter                | approx. 4.7 mm               |
| Bend radius (fixed)           | 5 × outer Ø                  |
| Bend radius (moving)          | 10 × outer Ø                 |
| Temperature range (fixed)     | -40+80 °C                    |
| Temperature range (mobile)    | -25+80 °C                    |