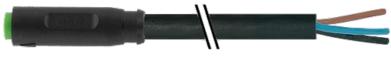

#### Illustration

stay connected

# Male

Product may differ from Image

## M8 female 0° snap-in with cable

PUR 4x0.25 bk UL/CSA+drag chain 7,5m

M8 Male straight 4-pole Snap In

Plastic housings with good resistance against chemicals and oils. The resistance to aggressive media should be individually tested for your application. Further details on request.