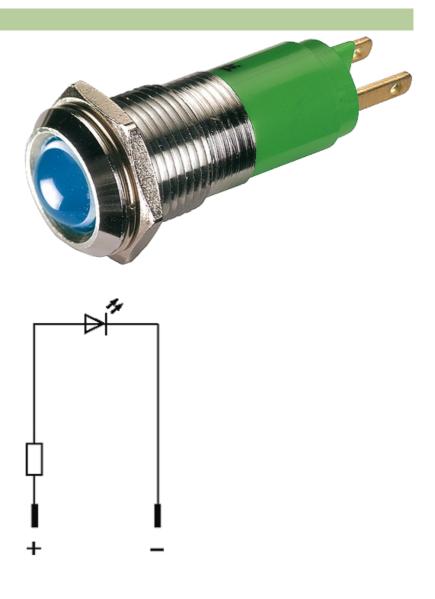

## **LED-INDICATOR BLUE**

LED 10mm - 24V DC - 20 mA - IP67

(blue) 24 V DC

## Illustration

stay connected

## Product may differ from Image

| Technical Data                          |                      |  |
|-----------------------------------------|----------------------|--|
| Operating voltage                       | 24 V DC ±15 %        |  |
| Current consumption                     | approx. 15 mA        |  |
| Protection acc. to (IEC 60529/EN 60529) | IP67                 |  |
| General data                            |                      |  |
| Housing                                 | Brass, chrome plated |  |
| LED Ø                                   | 10 mm                |  |
| Front panel hole diameter Ø             | 14 mm                |  |
| Dimensions H × W × D                    | 16×16×45 mm          |  |
| Temperature range                       | -40+70 °C            |  |
| Connection                              | Faston 2.8 × 0.8 mm  |  |
| Commercial data                         |                      |  |
| country of origin                       | DE                   |  |
| customs tariff number                   | 85414010             |  |
| minimum order quantity                  | 10                   |  |