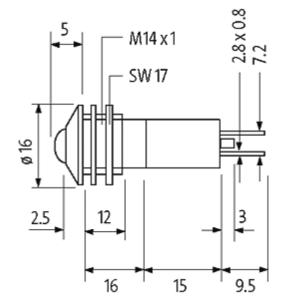

## Product may differ from Image

| Technical Data                          |                      |  |
|-----------------------------------------|----------------------|--|
| Operating voltage                       | 24 V DC ±15 %        |  |
| Current consumption                     | approx. 15 mA        |  |
| Protection acc. to (IEC 60529/EN 60529) | IP67                 |  |
| General data                            |                      |  |
| Housing                                 | Brass, chrome plated |  |
| LED Ø                                   | 10 mm                |  |
| Front panel hole diameter Ø             | 14 mm                |  |
| Dimensions H × W × D                    | 16×16×45 mm          |  |
| Temperature range                       | -40+70 °C            |  |
| Connection                              | Faston 2.8 × 0.8 mm  |  |
| Commercial data                         |                      |  |
| country of origin                       | DE                   |  |
| customs tariff number                   | 85414010             |  |
| minimum order quantity                  | 10                   |  |