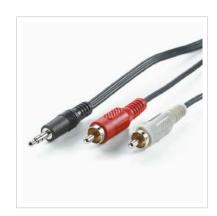

## ROLINE 3.5mm/2x RCA (M) Cable, 10 m

Product No. 11.09.4349 rolling
Manufacturer ROLINE

Manufacturer No. 11.09.4349

**EAN (single piece)** 7611990159048

## Application: Analog audio signal transmission in the private audio sector, such as Connection between hi-fi systems with PC, MP3 player or sound card

• For use in multimedia environments

| Technical specifications   |                                  |
|----------------------------|----------------------------------|
| Manufacturer               | ROLINE                           |
| Product group              | Cable                            |
| Product type               | 3.5mm Audio Stereo - Cinch cable |
| Colour                     | black                            |
| Length                     | 10 m                             |
| side 1 connector           | 3.5 mm Stereo Male               |
| side 2 connector           | 2 x Cinch Male                   |
| Side 1 Connector Type      | Mini Phone Stereo 3.5 mm, 3-pin  |
| Side 1 Connector<br>Gender | Male                             |
| Side 2 Connector Type      | RCA (Cinch)                      |
| Side 2 Connector<br>Gender | Male                             |