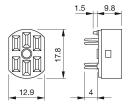

# EAO – Your Expert Partner for **Human Machine Interfaces**

### 31-942 - PCB plug-in base

### 31-942 - PCB plug-in base



Attention: The preview is based on a sample product. This can differ from your current configuration.

### **Other Attributes**

Weight 0,002 kg Pins axial

#### **Connection Method**

Terminal PCB

e a o

# EAO – Your Expert Partner for **Human Machine Interfaces**

## 31-942 - PCB plug-in base

### **Dimensions**



### **Component layout**



### **Additional information**

For snap-action switching element 2.8 mm PCB plug-in base pins right-angle: With the extendable mounting the distance between plug-in base and PCB can be varied up to 3 mm

Stand: 27.11.2017