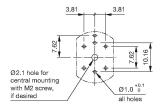

# EAO – Your Expert Partner for **Human Machine Interfaces**

### 31-942 - PCB plug-in base

### 31-942 - PCB plug-in base



Attention: The preview is based on a sample product. This can differ from your current configuration.

### **Other Attributes**

Weight 0,002 kg Pins axial

#### **Connection Method**

Terminal PCB

e a o

# EAO – Your Expert Partner for **Human Machine Interfaces**

## 31-942 - PCB plug-in base

### **Dimensions**



### **Component layout**



### **Additional information**

For snap-action switching element 2.8 mm PCB plug-in base pins right-angle: With the extendable mounting the distance between plug-in base and PCB can be varied up to 3 mm

Stand: 27.11.2017