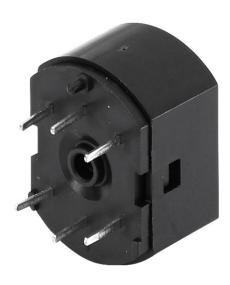

### 31-942 - PCB plug-in base

### 31-942 - PCB plug-in base

Attention: The preview is based on a sample product. This can differ from your current configuration.