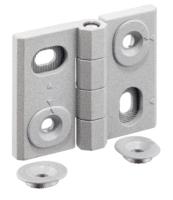

## **Product Description**

Adjustable hinges can be positioned horizontally or vertically by moving the adjusting bushings in a form-fit and finely adjusted manner.

#### Body

• Zinc die-cast, plastic coated, silver, similar to RAL 9006, matt structure

Axis

Stainless Steel