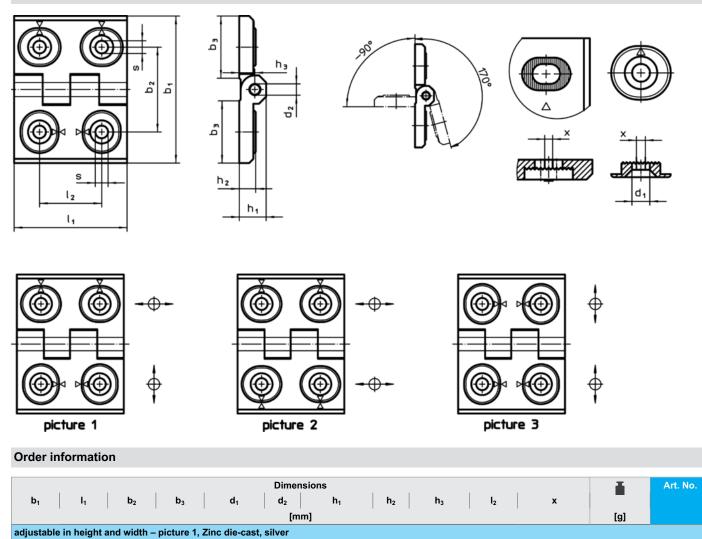

# Hinges • adjustable 25161.0140



## **Product Description**

Adjustable hinges can be positioned horizontally or vertically by moving the adjusting bushings in a form-fit and finely adjusted manner.

#### Material

#### Body

• Zinc die-cast, plastic coated, silver, similar to RAL 9006, matt structure

Axis

Stainless Steel

## Drawing



50

64

37

28

5.5

6

11.5

7

6.5

27

0.75

117

25161.0140

### Compliance

RoHS compliant

Compliant according to Directive 2011/65/EU and Directive 2015/863

Does not contain SVHC substances

No SVHC substances with more than 0.1% w/w contained - SVHC list [REACH] as of 10.06.2022

Does not contain Proposition 65 substances No Proposition 65 substances included https://www.P65Warnings.ca.gov/

#### Free from Conflict Minerals

This product does not contain any substances designated as "conflict minerals" such as tantalum, tin, gold or tungsten from the Democratic Republic of Congo or adjacent countries.