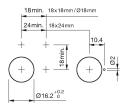

gn raised

Front

Front shape round Front dimension Ø 18 mm Front bezel colour black Front bezel material Plastic

Other Attributes

Weight 0.006 kg

Operating-/Indication part

Lens illumination illuminative

**IP-Rating** 

Front protection IP40

**Connection Method** 

Terminal Solder

**Actuator** 

Switching action Momentary Housing colour black Housing material Plastic

Switching element

Switching system Snap-action switching element

1 NC + 1 NO Contacts 5 A

Switching current

Contact material

Switching voltage 250 V AC

**Function** 

Illuminated pushbutton

eao 🔳

Stand: 27.11.2017

# EAO – Your Expert Partner for **Human Machine Interfaces**

## 31-131.0252 - Illuminated pushbutton actuator

#### **Dimensions**



H = Universal terminal 2.0 x 0.5 mm

## **Mounting cut-outs**



## Wiring diagram



## Legend

Contacts: NC = Normally closed, NO = Normally open Switching action: B = Momentary

Stand: 27.11.2017