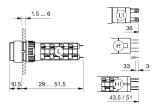

r current configuration.

Mounting

Mounting cut-out Ø 16 mm Design raised

Front

Front shape round Front dimension Ø 18 mm Front bezel colour black Front bezel material Plastic

Other Attributes

Weight 0.006 kg

Operating-/Indication part

Lens illumination illuminative

**IP-Rating** 

Front protection IP40

**Connection Method** 

Terminal Solder

**Actuator** 

Switching action Momentary Housing colour black Housing material Plastic

Switching element

Switching system Snap-action switching element

1 NC + 1 NO Contacts 5 A

Switching current

Contact material

Switching voltage 250 V AC

**Function** 

Illuminated pushbutton

eao 🔳

Stand: 27.11.2017

# EAO – Your Expert Partner for **Human Machine Interfaces**

## 31-131.0252 - Illuminated pushbutton actuator

#### **Dimensions**



H = Universal terminal 2.0 x 0.5 mm

## **Mounting cut-outs**



## Wiring diagram



## Legend

Contacts: NC = Normally closed, NO = Normally open Switching action: B = Momentary

Stand: 27.11.2017