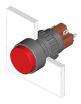

## 31-131.0252 - Illuminated pushbutton actuator

## 31-131.0252 - Illuminated pushbutton actuator

Attention: The preview is based on a sample product. This can differ from your current configuration.

Mounting

Mounting cut-out Ø 16 mm Design raised

Front

Front shape round Front dimension Ø 18 mm Front bezel colour black Front bezel material Plastic

Other Attributes

Weight 0.006 kg

Operating-/Indication part

Lens illumination illuminative

**IP-Rating** 

Front protection IP40