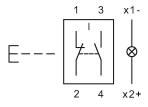

## Wiring diagram

## Legend

Contacts: NC = Normally closed, NO = Normally open Switching action: B = Momentary

Stand: 27.11.2017